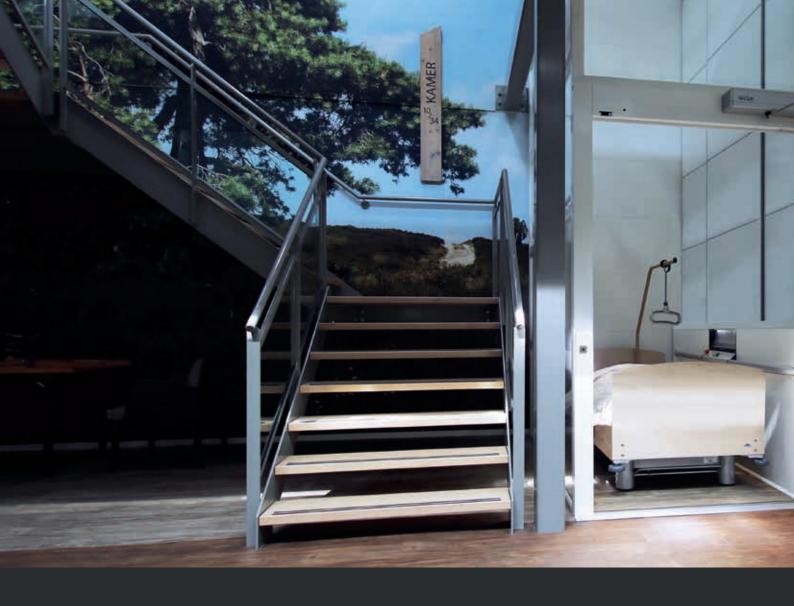

# EFFICIENT USE OF SPACE

One of the great advantages of our platform lifts, is their efficient use of space. The platform constitutes almost 70% of the total footprint, which makes it possible to fit the Cibes Mega in a much smaller space than other comparable lifts.

### THE CIBES MEGA

While conventional lifts take weeks to install and require major construction work, the Cibes Mega can be installed in less than a week and requires only minimal refurbishment. Our secret is our modular concept, which minimises the impact on your building and shortens the installation time.