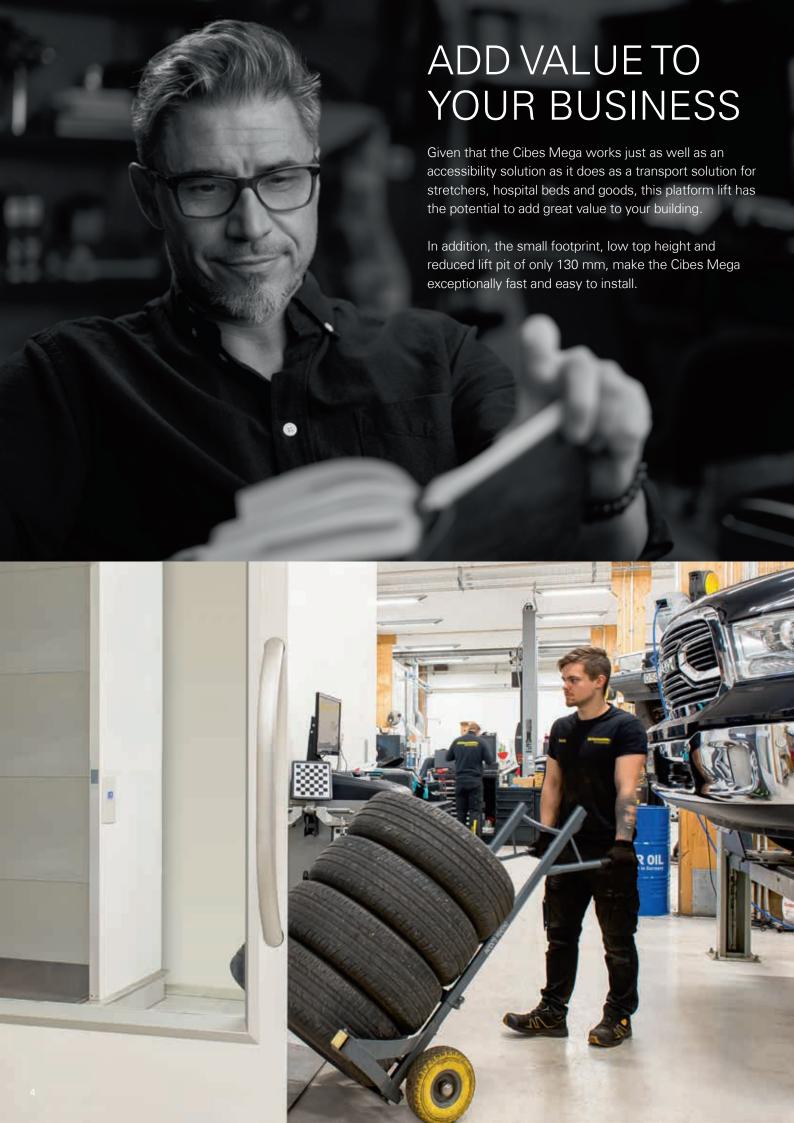

# POWERFUL & VERSATILE

The Cibes Mega has a rated load of 1000 kg and is certified for the transportation of both goods and people. That fact makes the Cibes Mega the perfect solution for a wide range of establishments, such as warehouses, offices, restaurants and department stores, but also schools, museums, religious buildings and carehomes.

The large platform and extra-wide doors enable the Cibes Mega to transport bulky goods, such as large pallets, big roll containers or even pallet trucks.