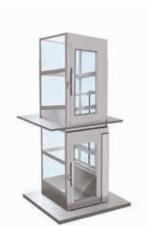

which minimises the impact on your building and shortens the installation time.

#### Modular lift shaft

No need for a masonry shaft, a ready-made lift shaft of glass or steel panels is always included.

#### Reduced lift pit

A shallow lift pit of 130 mm is enough.



#### Top height

The 2300 mm top height fits easily under most ceilings.

#### **Energy-saving LED technology**

The ceiling and platform are illuminated by durable and energy-saving LED lights.

#### Screw-driven system

Reliable 100% electric screw-driven system, no hydraulics.

#### Machine room less

The machinery fits inside the shaft, no need for a separate machine room.

#### Customisable platform design

The platform deisgn can be customised with different colours and floor options.

#### **ACCESS CONFIGURATIONS**



1. Single entry



2. Adjacent



3. Open-through

#### STANDARDS AND CERTIFICATES

Energy Certificate: B with standard drive according to VDI 4707.

The Cibes Mega is a CE type certified product and complies with the Machinery Directive 2006/42/EC and applicable parts of EN 81-41.

The control system of the Cibes Mega attains Safety Integrity Level 3 (SIL3).



# **COLOUR OPTIONS**



The Cibes Mega is delivered in white RAL 9016 as standard, but is also available in the RAL or premium colour of your choice.

# FLOOR OPTIONS



The black Altro Contrax safety floor is delivered as standard. In addition, we offer you the choice between several other safety floors, or resistant and durable aluminium chequer plate.

# **GLASS OPTIONS**



# BUYING A LIFT – A STEP BY STEP GUIDE

#### **Profe