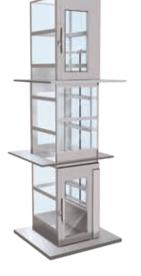

# POWERFUL & VERSATILE

The Cibes Mega has a rated load of 1000 kg and is certified for the transportation of both goods and people. That fact makes the Cibes Mega the perfect solution for a wide range of establishments, such as warehouses, offices, restaurants and department stores, but also schools, museums, religious buildings and carehomes.

# EFFICIENT USE OF SPACE

One of the great advantages of our platform lifts, is their efficient use of space. The platform constitutes almost 70% of the total footprint, which makes it possible to fit the Cibes Mega in a much smaller space than other comparable lifts.

The large platform and extra-wide doors enable the Cibes Mega to transport bulky goods, such as large pallets, big roll containers or even pallet trucks.