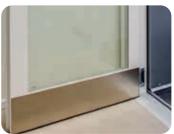

### **OPTIONS**

To make the lift even more robust, the Cibes Mega can be upgraded with raised edges on the platform, kick plates in stainless steel for the doors and hardwearing aluminium chequer plate flooring.

To facilitate access, it is also possible to equip the Cibes Mega with automatic door openers and large, remote call buttons, also known as elbow buttons.

Robust and elegant control panel

Kick plate in stainless steel