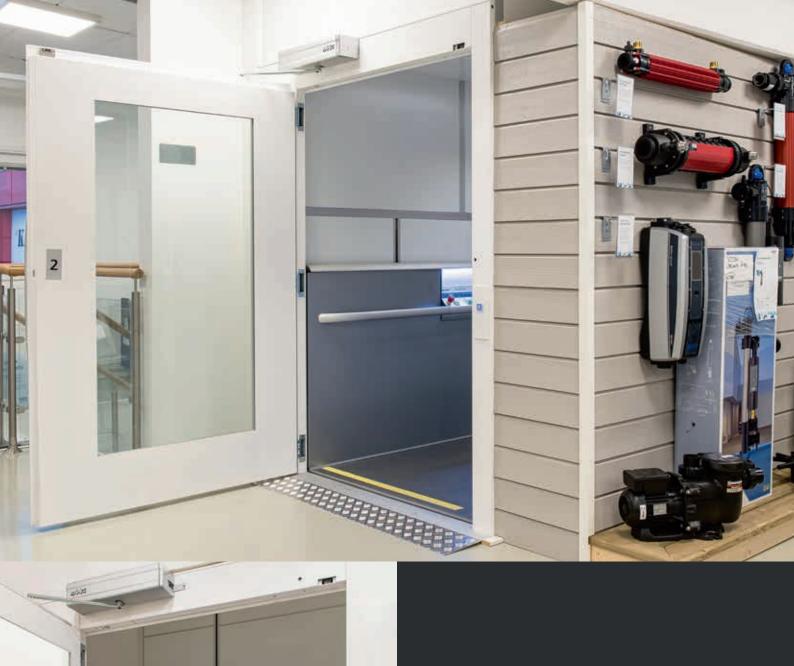

### **OPTIONS**

To make the lift even more robust, the Cibes Mega can be upgraded with raised edges on the platform, kick plates in stainless steel for the doors and hardwearing aluminium chequer plate flooring.

To facilitate access, it is also possible to equip the Cibes Mega with automatic door openers and large, remote call buttons, also known as elbow buttons.

Robust and elegant control panel

Kick plate in stainless steel