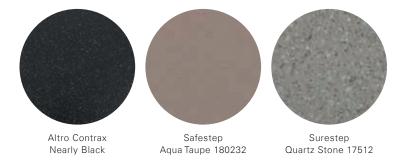

# FLOOR OPTIONS

The black Altro Contrax safety floor is delivered as standard. In addition, we offer you the choice between several other safety floors, or resistant and durable aluminium chequer plate.