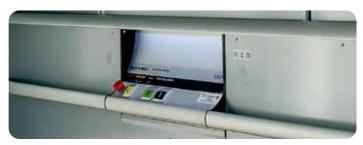

To facilitate access, it is also possible to equip the Cibes Mega with automatic door openers and large, remote call buttons, also known as elbow buttons.

Robust and elegant control panel

Kick plate in stainless steel