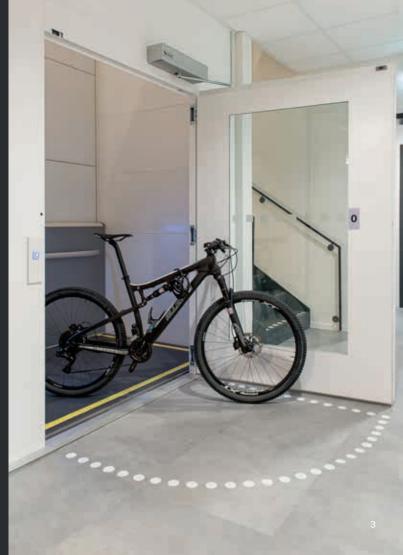

The large platform and extra-wide doors enable the Cibes Mega to transport bulky goods, such as large pallets, big roll containers or even pallet trucks.

# EFFICIENT USE OF SPACE

One of the great advantages of our platform lifts, is their efficient use of space. The platform constitutes almost 70% of the total footprint, which makes it possible to fit the Cibes Mega in a much smaller space than other comparable lifts.