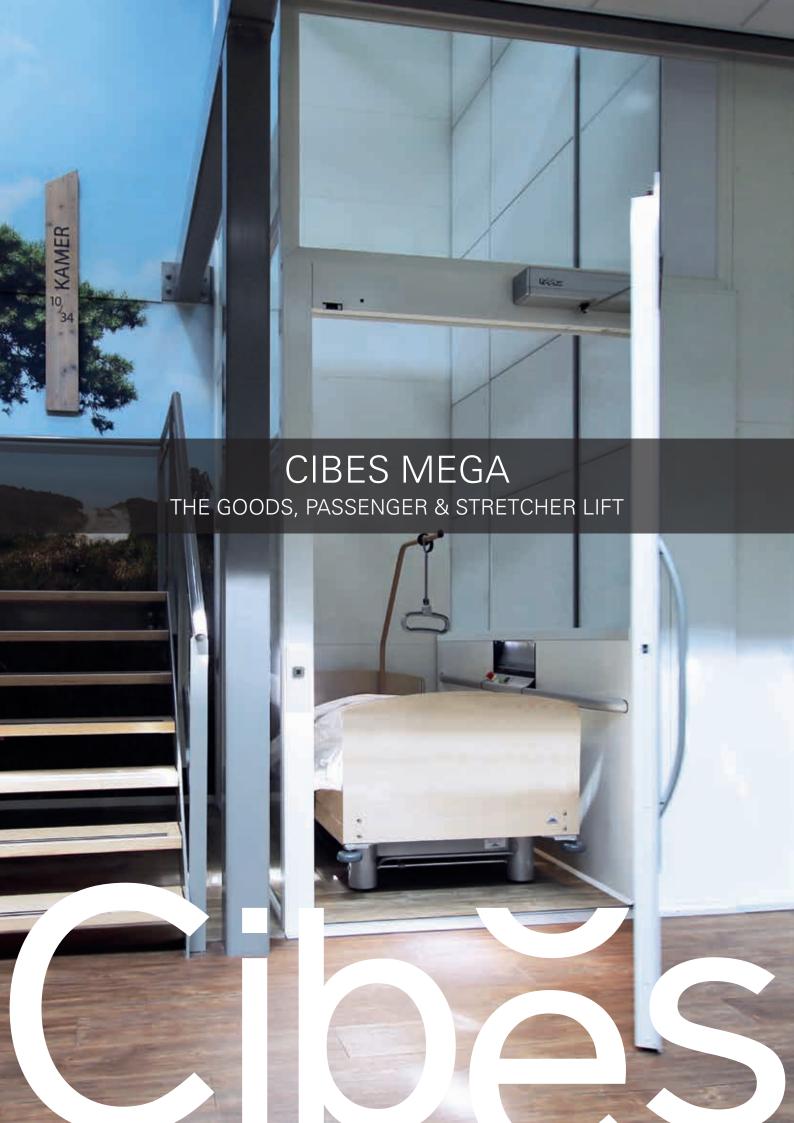

# POWERFUL & VERSATILE

The Cibes Mega has a rated load of 1000 kg and is certified for the transportation of both goods and people. That fact makes the Cibes Mega the perfect solution for a wide range of establishments, such as warehouses, offices, restaurants and department stores, but also schools, museums, religious buildings and carehomes.

The large platform and extra-wide doors enable the Cibes Mega to transport bulky goods, such as large pallets, big roll containers or even pallet trucks.

### THE CIBES MEGA

While conventional lifts take weeks to install and require major construction work, the Cibes Mega can be installed in less than a week and requires only minimal refurbishment. Our secret is our modular concept, which minimises the impact on your building and shortens the installation time.