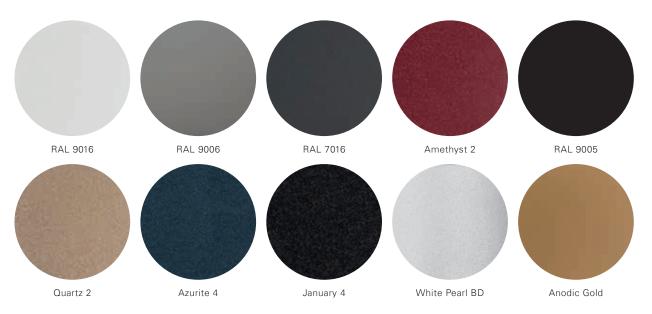

# **COLOUR OPTIONS**

The Cibes Mega is delivered in white RAL 9016 as standard, but is also available in the RAL or premium colour of your choice.