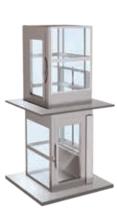

### THE CIBES MEGA

While conventional lifts take weeks to install and require major construction work, the Cibes Mega can be installed in less than a week and requires only minimal refurbishment. Our secret is our modular concept, which minimises the impact on your building and shortens the installation time.

#### Modular lift shaft

No need for a masonry shaft, a ready-made lift shaft of glass or steel panels is always included.

#### Design your lift

We offer you the freedom to create a lift design that will blend in with any building. The lift is available with a ready-made shaft in steel or glass (3 sides) and offers you a wide range of colour and floor options.