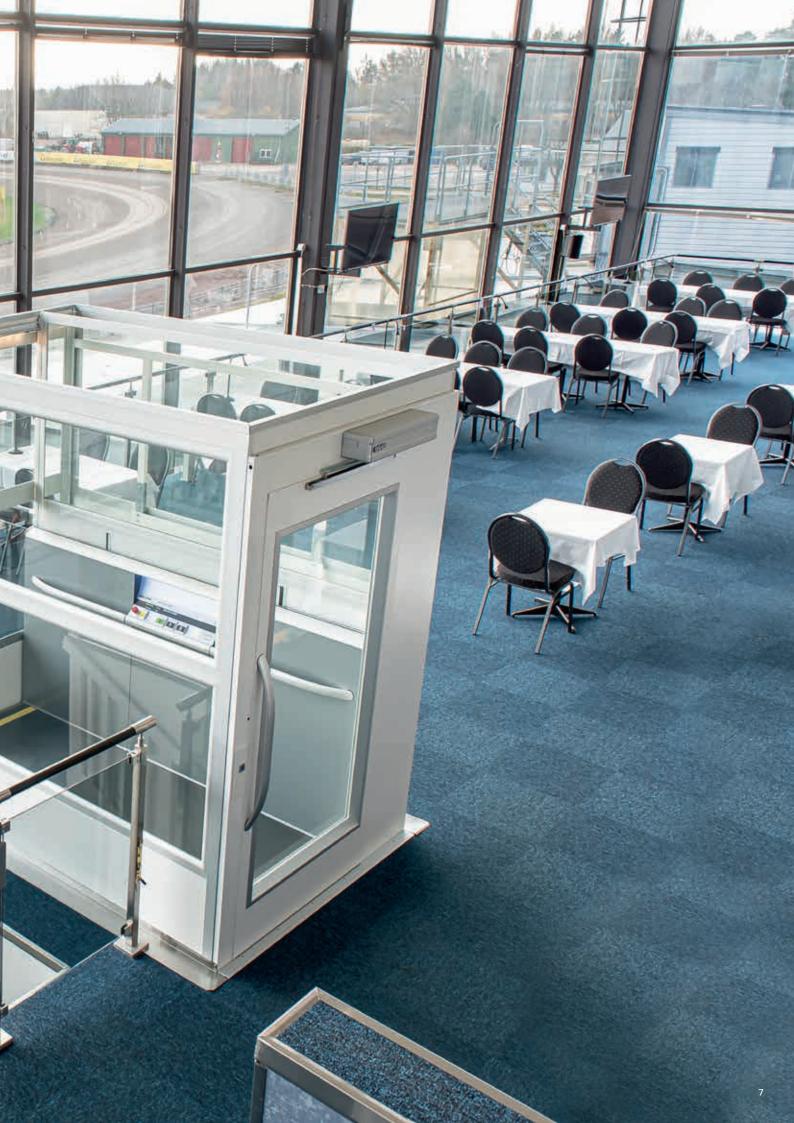

# EFFICIENT USE OF SPACE

One of the great advantages of our platform lifts, is their efficient use of space. The platform constitutes almost 70% of the total footprint, which makes it possible to fit the Cibes Mega in a much smaller space than other comparable lifts.

### THE CIBES MEGA

While conventional lifts take weeks to install and require major construction work, the Cibes Mega can be installed in less than a week and requires only minimal refurbishment. Our secret is our modular concept, which minimises the impact on your building and shortens the installation time.