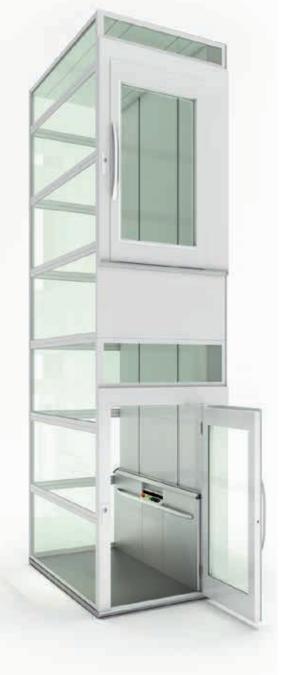

# EFFICIENT USE OF SPACE

One of the great advantages of our platform lifts, is their efficient use of space. The platform constitutes almost 70% of the total footprint, which makes it possible to fit the Cibes Mega in a much smaller space than other comparable lifts.

### THE CIBES MEGA

While conventional lifts take weeks to install and require major construction work, the Cibes Mega can be installed in less than a week and requires only minimal refurbishment. Our secret is our modular concept, which minimises the impact on your building and shortens the installation time.

#### Modular lift shaft

No need for a masonry shaft, a ready-made lift shaft of glass or steel panels is always included.