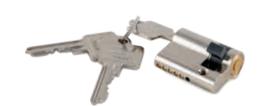

d extra-wide doors enable the Cibes Mega to transport bulky goods, such as large pallets, big roll containers or even pallet trucks.





### **OPTIONS**

To make the lift even more robust, the Cibes Mega can be upgraded with raised edges on the platform, kick plates in stainless steel for the doors and hardwearing aluminium chequer plate flooring.

To facilitate access, it is also possible to equip the Cibes Mega with automatic door openers and large, remote call buttons, also known as elbow buttons.



Robust and elegant control panel







Kick plate in stainless steel

#### **CALL BUTTONS**



Call button



Call button.
RFID tag reader
for auto lock.



Call button. Key lock for auto lock/central lock.



Wireless, remote elbow button

#### LOCKING SYSTEMS

Various locking systems.





### THE CIBES MEGA

While conventional lifts take weeks to install and require major construction work, the Cibes Mega can be installed in less than a week and requires only minimal refurbishment. Our secret is our modular concept, which minimises the impact on your building and shortens the installation time.

#### Modular lift shaft

No need for a masonry shaft, a ready-made lift shaft of glass or steel panels is always included.

#### Reduced lift pit

A shallow lift pit of 130 mm is enough.



#### Top height

The 2300 mm top height fits easily under most ceilings.

#### **Energy-saving LED technology**

The ceiling and platform are illuminated by durable and energy-saving LED lights.

#### Screw-driven system

Reliable 100% electric screw-driven system, no hydraulics.

#### Machin