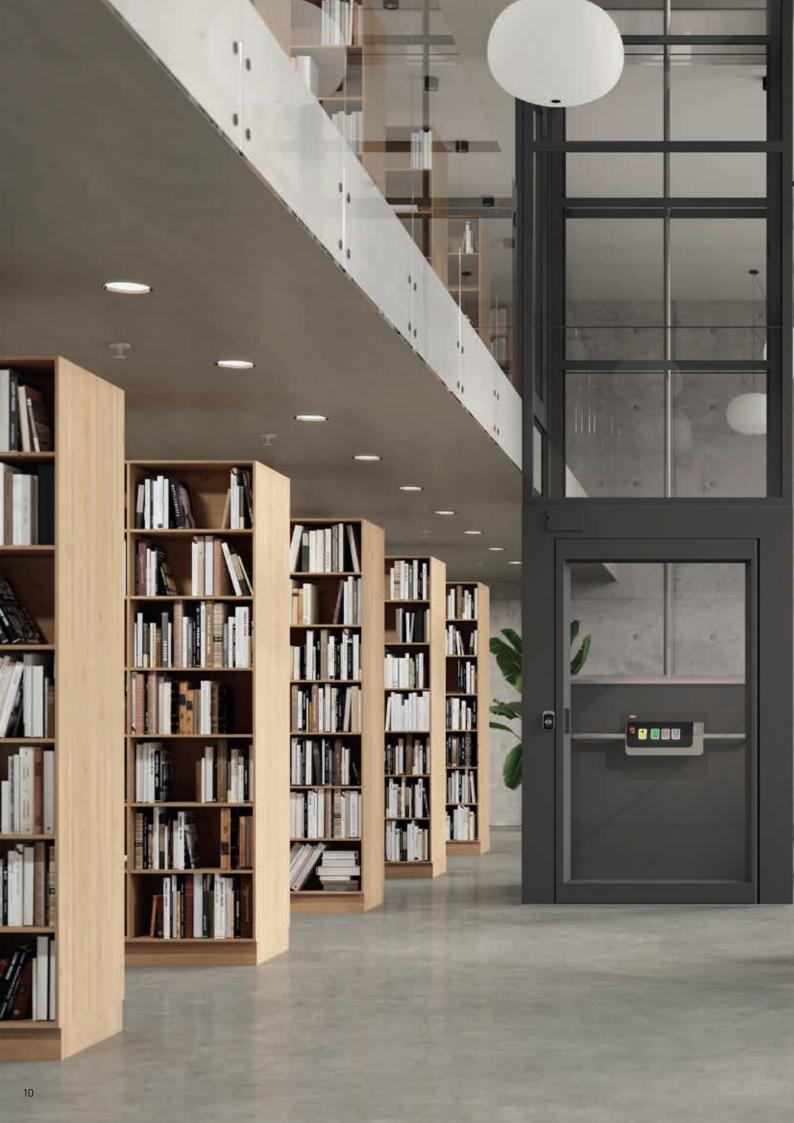

#### Panoramic lift design

Thanks to the fully glazed panoramic lift shaft you can enjoy a full 360° view of your building and keep any space open and airy.

#### **Panoramic Plus doors**

The strong lightweight aluminium doors have maximum glazing, making the most of the 360° view.