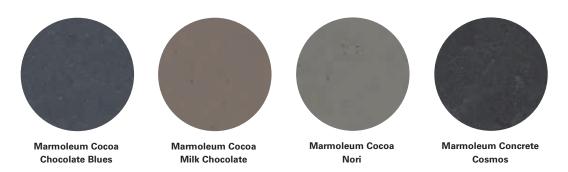

## Floors made by nature

Inspired by the beauty of natural textures, the Marmoleum Floor Collection by Forbo is composed by 97 % natural raw materials and 43 % recycled content, such as cocoa husks. The elegant and durable flooring is produced with 100 % green electricity and meets the highest standards for quality, safety and sustainability.

Each lift colour of the Cibes Cloud Plus is combined with a preselected, harmonising floor but you also have the option to choose any of the other floors in our collection or to fit your own floor.