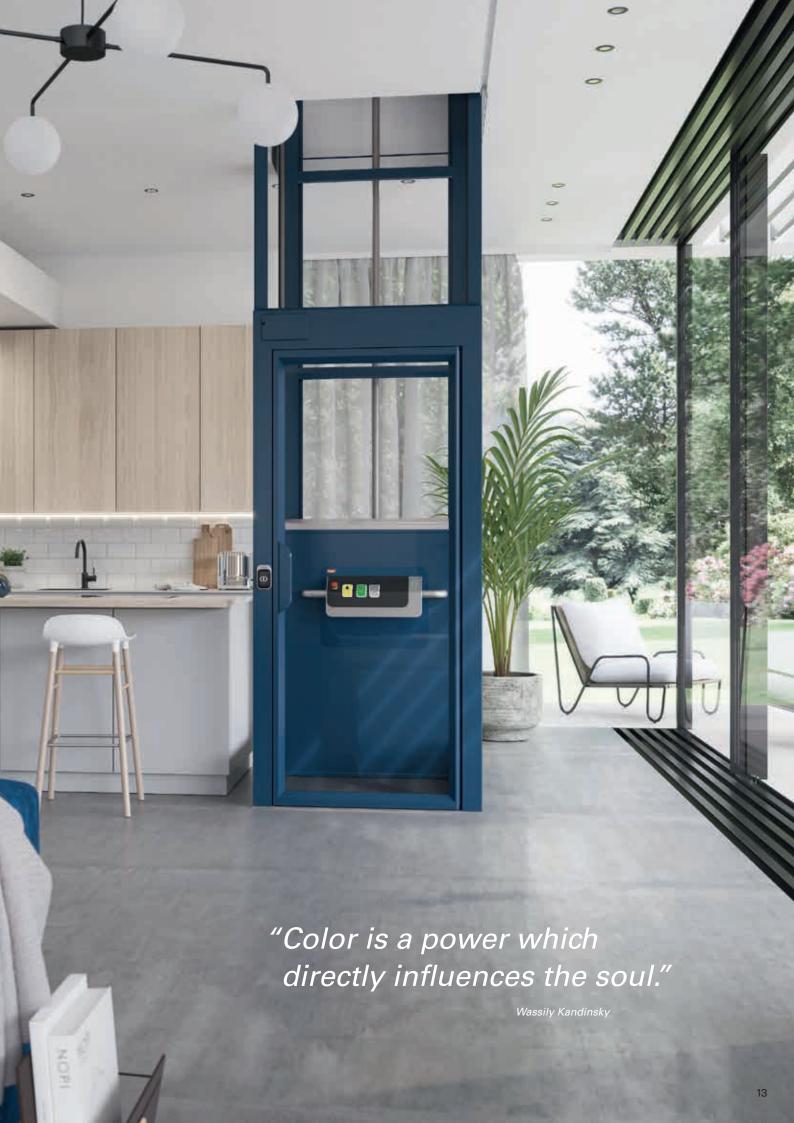

## **Designed for you**

From the extremely busy city centre, to the quiet countryside, we all have a place where we feel safe and want to live together with those we love. Let the Cibes Cloud Plus blend in seamlessly with your lifestyle. The elegant Scandinavian design, carefully selected colour collections and ergonomic features makes this a beautiful lift, not only to look at but to elevate your living. The Cibes Cloud Plus is made for any environment, for any style.

# Design that speaks to your senses

Travelling in the Cibes Cloud Plus is easy and comfortable. The control panel has two-directional buttons so you can apply pressure on them from the top or from the front, making it ideal for all passengers. The integrated level indicator of the control panel, showcasing travel direction and floor completes the elegant intuitive design.