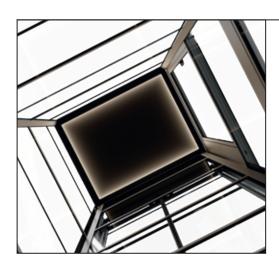

#### **Recessed Ceiling**

The ceiling of the Cibes Cloud Plus is equipped with energy-saving LED lighting adding subtle and soothing extra light to your lift.