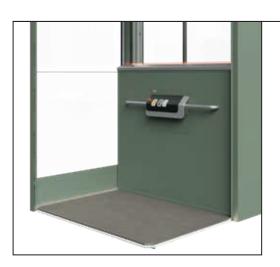

#### **Intuitive Call Button**

The large intuitive call button has a modern look and feel and and the self-explanatory LED lighting makes them easy to operate.

#### **Recessed Ceiling**

The ceiling of the Cibes Cloud Plus is equipped with energy-saving LED lighting adding subtle and soothing extra light to your lift.

#### **Functional Light Features**

The LED lighting of the top safety bar and safety edges give the lift a modern look, but are also functional. For instance, the top safety bar lights up in red if you accidentally lean on it.