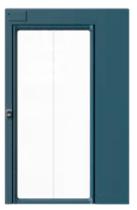

**Panoramic Door** Optional door model

**Saloon Door** Optional door model

**Panoramic Gate**Optional door model

Panoramic Plus Gate
Optional door model

#### Saloon doors

Make your lift stand out by adding these elegant and modern, double-action saloon doors. The double door leaves have integrated automatic door openers and save a lot of space on every landing.