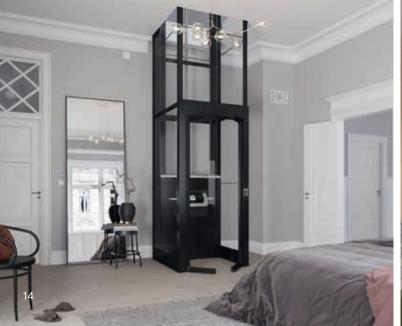

#### Panoramic lift design

Thanks to the fully glazed panoramic lift shaft you can enjoy a full 360° view of your building and keep any space open and airy.

#### **Panoramic Plus doors**

The strong lightweight aluminium doors have maximum glazing, making the most of the 360° view.