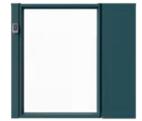

**Panoramic Door** Optional door model

**Saloon Door** Optional door model

**Panoramic Gate**Optional door model

Panoramic Plus Gate
Optional door model

The perfect solution if you have a slanted ceiling on the top floor or like to keep a room as open and airy as possible. For such cases, you can opt for a 1300 mm high gate instead of a full-height door.