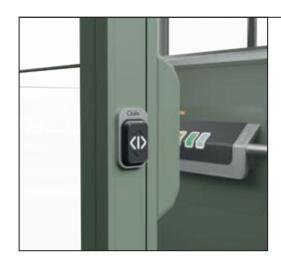

# Design that speaks to your senses

Travelling in the Cibes Cloud Plus is easy and comfortable. The control panel has two-directional buttons so you can apply pressure on them from the top or from the front, making it ideal for all passengers. The integrated level indicator of the control panel, showcasing travel direction and floor completes the elegant intuitive design.

#### **Intuitive Call Button**

The large intuitive call button has a modern look and feel and and the self-explanatory LED lighting makes them easy to operate.