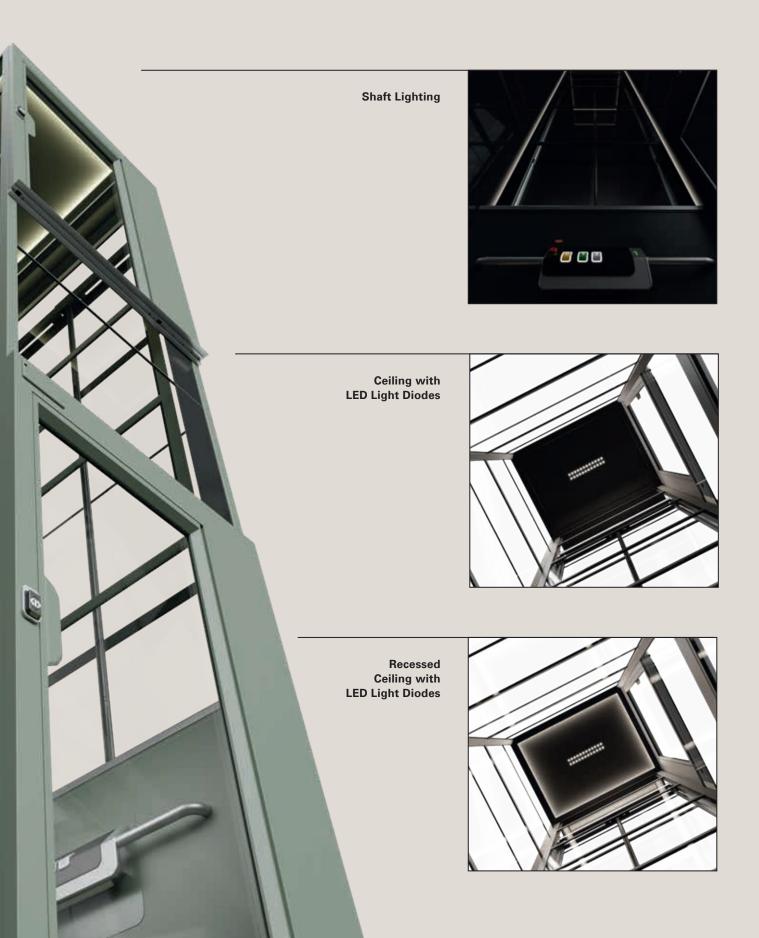

#### **Recessed Ceiling**

The ceiling of the Cibes Cloud Plus is equipped with energy-saving LED lighting adding subtle and soothing extra light to your lift.

#### **Functional Light Features**

The LED lighting of the top safety bar and safety edges give the lift a modern look, but are also functional. For instance, the top safety bar lights up in red if you accidentally lean on it.