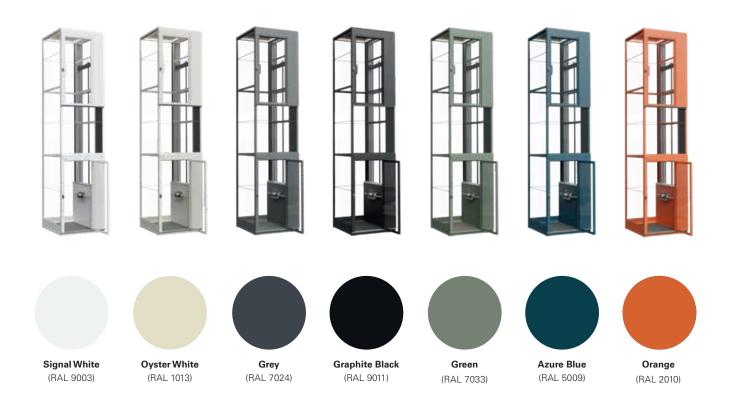

## **Beautiful colour collection**

The Cibes Cloud Plus offers you a collection of 7 carefully selected and harmonising colour combinations. From minimalist shades of white to beautiful and bold colours for those who want their lift to be the showpiece of any building. As an option, you also have the choice between close to 300 colours from our RAL and premium colours collection.