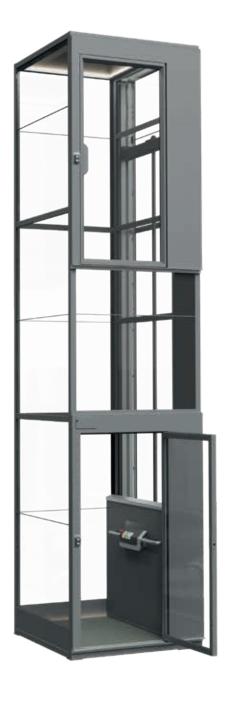

#### Panoramic lift design

Thanks to the fully glazed panoramic lift shaft you can enjoy a full 360° view of your building and keep any space open and airy.

#### **Reduced Top Height**

The top height of only 2350 mm fits under most ceilings.