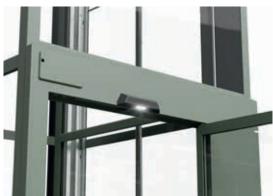

#### **Panoramic Plus doors**

The strong lightweight aluminium doors have maximum glazing, making the most of the 360° view.

#### **Landing Light**

Get an extra warm welcome by adding this landing light. The light is activated when the lift arrives to the floor and provides an extra light source in dark rooms.

Add level indicators above your doors to always see from the outside on what floor the lift is.