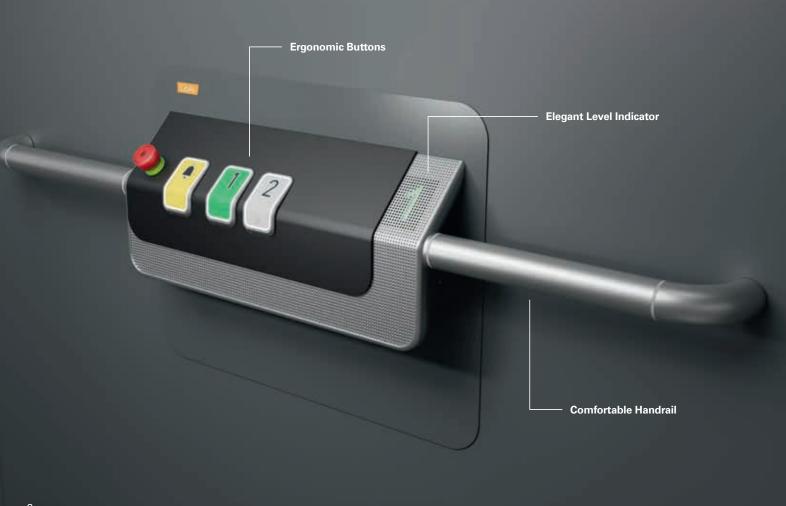

# Design that speaks to your senses

Travelling in the Cibes Cloud Plus is easy and comfortable. The control panel has two-directional buttons so you can apply pressure on them from the top or from the front, making it ideal for all passengers. The integrated level indicator of the control panel, showcasing travel direction and floor completes the elegant intuitive design.

#### **Intuitive Call Button**

The large intuitive call button has a modern look and feel and and the self-explanatory LED lighting makes them easy to operate.