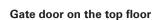

The perfect solution if you have a slanted ceiling on the top floor or like to keep a room as open and airy as possible. For such cases, you can opt for a 1300 mm high gate instead of a full-height door.