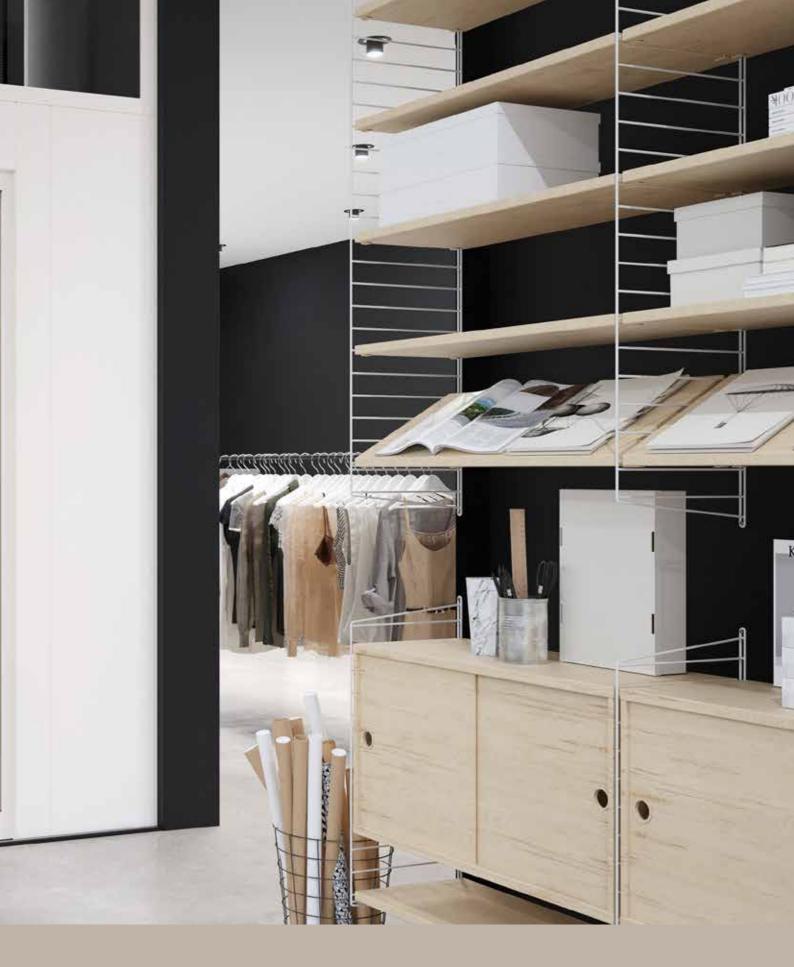

FLOOR All floors contain recycled material. The durable and anti-slip treated surface is suitable for public environments.

**CABIN WALLS** 

Oak material keeps on being a trend and it has been for a while. Nevada Oak is available as an option for the cabin walls.

CABIN WALLS Blonde wood makes your room look light, and sophisticated in a very Scandinavian fashion.

CALL BUTTON

Elegant and user-friendly touchscreen controls are available for the landings and inside the cabin.