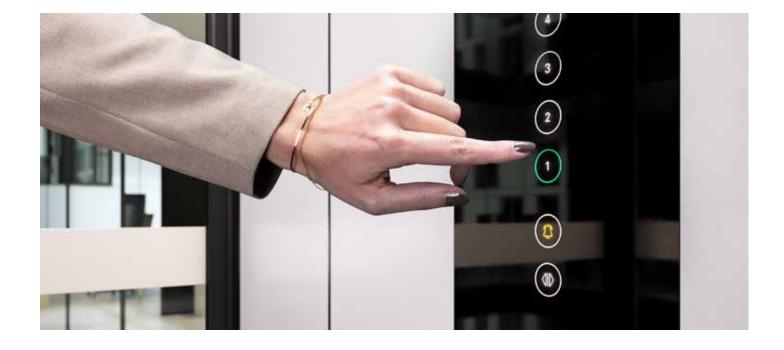

**CEILING WITH LED LIGHTS -** The ceiling with programmable, energy-saving LED lights is available in up to 300 different colours.

**TOUCHSCREEN CONTROL PANEL\*** - The contemporary design of this elegant control panel includes user-friendly and highly responsive touchscreen buttons and an integrated level indicator.

**LED LIGHT DIFFUSER CEILING -** The white, frosted LED light diffuser ceiling is illuminated by programmable, energy-saving LED lights.

**TOUCHSCREEN CALL BUTTON -** User-friendly and highly responsive touchscreen call button with integrated level indicator.