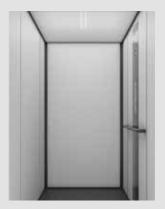

**MIRROR -** A full-height mirror is available for the cabin wall opposite the door.

\*The touchscreen control panel is only recommended for settings with a low risk for reckless use or vandalism.

Walls: White standard laminate. Black profiles. Control panel: Black. Ceiling with LED light RAL 9016.

Walls: White laminate, open through with white door with matching profiles. Black touch control. Light screen ceiling.

Walls: Brushed Argent laminate, mirror. Coated control in RAL9006. Coated ceiling in RAL 9006 with LED-light.