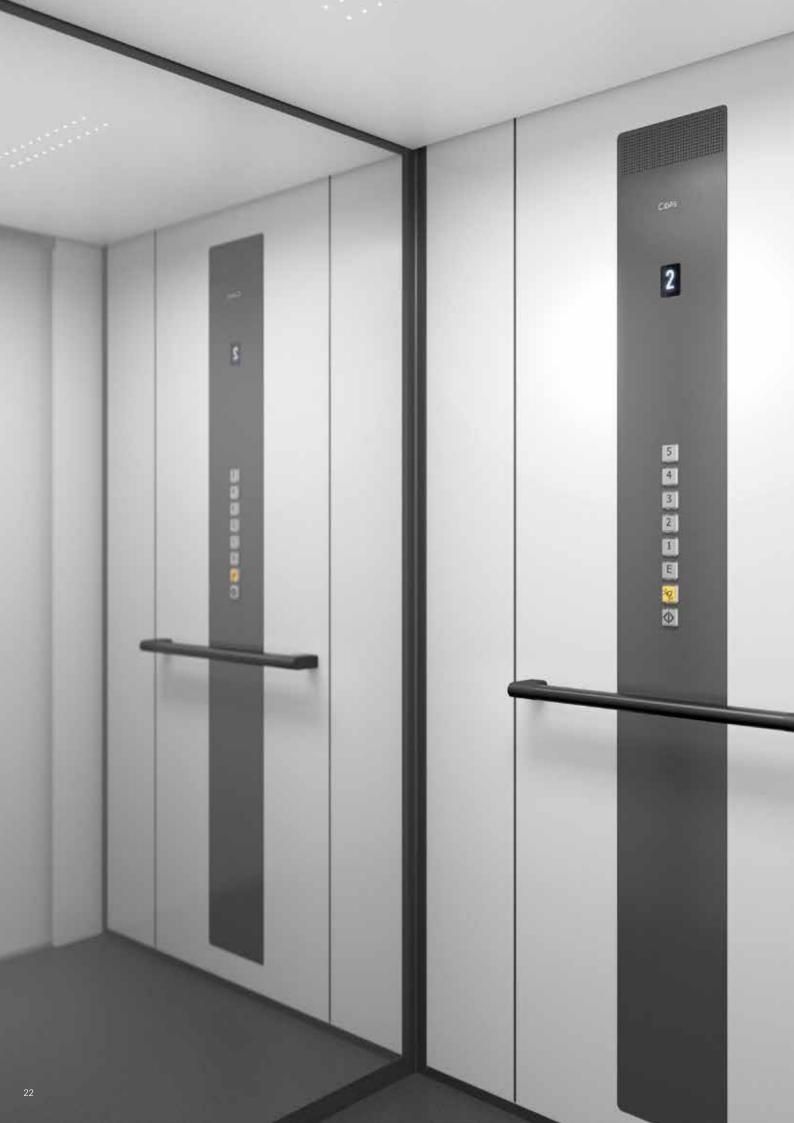

### BEAUTIFUL DESIGN FROM THE INSIDE OUT

CIDAS

2

It is the smart modular concept, the intelligent control system and unique drive system that make Cibes C1 Pure so easy to integrate with your building and your everyday life.

For more information, please visit www.cibeslift.com.

**CLASSIC CONTROL PANEL -** The classic control panel is equipped with tactile and illuminated push buttons in compliance with European Accessibility Standard EN 81-70. The control panel can be delivered in up to 300 colours or in brushed stainless steel.

**CLASSIC CALL BUTTON -** The classic push button is tactile and equipped with back-light, in compliance with European Accessibility Standard EN 81-70. The button is available with white, grey or black face plate.