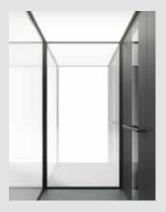

Walls: Laminate: Oyster grey, mirror and laminate with matching coated profiles: RAL1015. Black touch control. Light screen ceiling.

Walls: Glass and laminate: Magnolia. Black profiles. Touch control. Light screen ceiling.