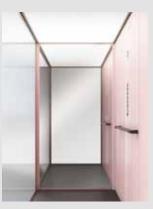

Walls: Glass, mirror and laminate: Just Rose. Matching coated profiles and control panel RAL 490. Light screen ceiling.

Walls: Glass, mirror and laminate: Black Wood. Black profiles. Touch control. Light screen ceiling.