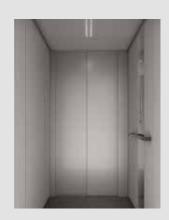

**MIRROR -** A full-height mirror is available for the cabin wall opposite the door.

\*The touchscreen control panel is only recommended for settings with a low risk for reckless use or vandalism.

Walls: White standard laminate. Black profiles. Control panel: Black. Ceiling with LED light RAL 9016.