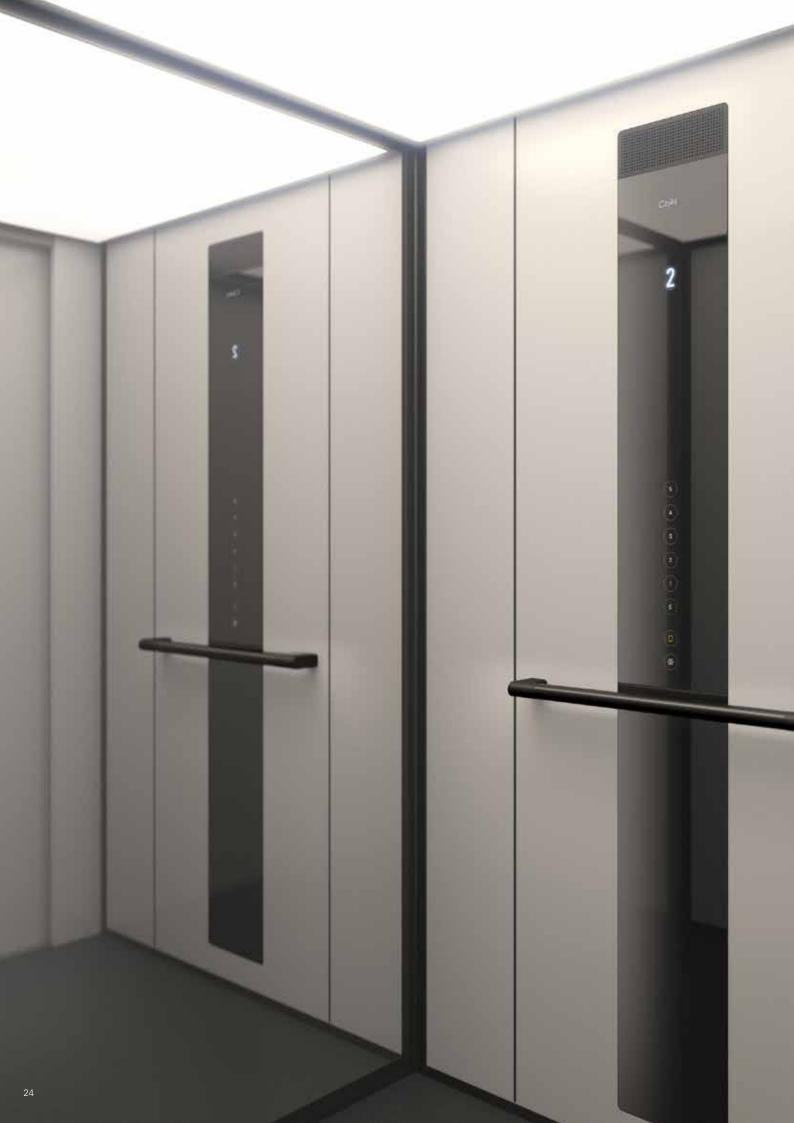

For more information, please visit www.cibeslift.com.

**CLASSIC CONTROL PANEL -** The classic control panel is equipped with tactile and illuminated push buttons in compliance with European Accessibility Standard EN 81-70. The control panel can be delivered in up to 300 colours or in brushed stainless steel.

**DOORS -** The telescopic sliding doors are available in steel or glass. Both door models are available in up to 300 colours. In addition, the steel doors can be delivered with EI60 fire rating or in a stainless steel finish.

**CLASSIC CALL BUTTON -** The classic push button is tactile and equipped with back-light, in compliance with European Accessibility Standard EN 81-70. The button is available with white, grey or black face plate.

**CEILING WITH LED LIGHTS -** The ceiling with programmable, energy-saving LED lights is available in up to 300 different colours.

**TOUCHSCREEN CONTROL PANEL\*** - The contemporary design of this elegant control panel includes user-friendly and highly responsive touchscreen buttons and an integrated level indicator.

**LED LIGHT DIFFUSER CEILING -** The white, frosted LED light diffuser ceiling is illuminated by programmable, energy-saving LED lights.

**TOUCHSCREEN CALL BUTTON -** User-friendly and highly responsive touchscreen call button with integrated level indicator.

**MIRROR -** A full-height mirror is available for the cabin wall opposite the door.

\*The touchscreen control panel is only recommended for settings with a low risk for reckless use or vandalism.

Walls: White standard laminate. Black profiles. Control panel: Black. Ceiling with LED light RAL 9016.