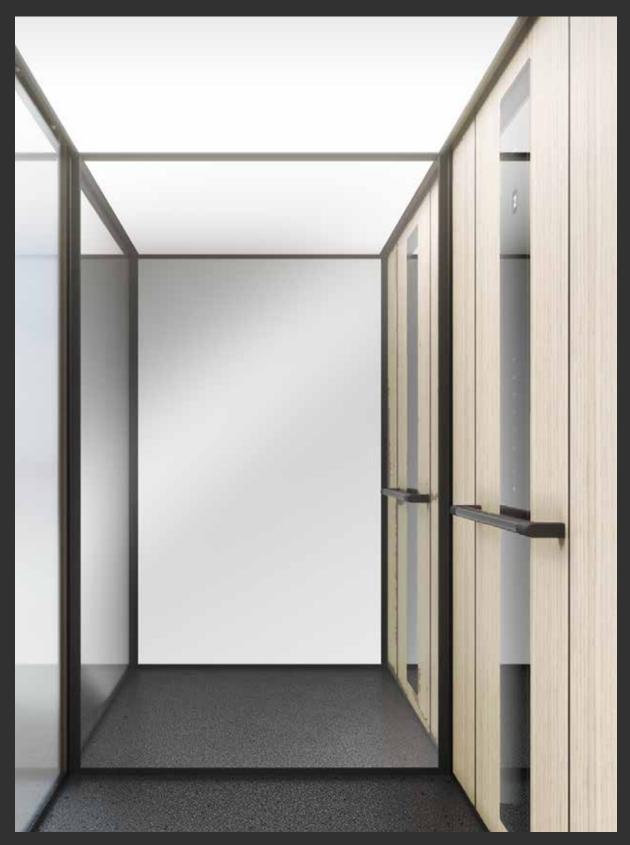

Glass adds a touch of ethereal elegance and brings natural light into the room. The shaft, doors and cabin of Cibes C1 Pure are available in glass.

#### **FLOOR**

The floor is a key element of the overall lift design. Cibes C1 Pure can be fitted with the floor tiles or laminate of your choice.

#### **FLOOR**

Forbo Surestep Wood Rustic Oak 18972 creates as nice contrast to our different cabin colours or can be combined with walls in a matching oak wood pattern.