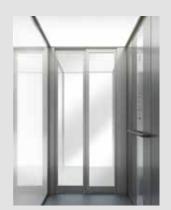

Walls: Glass, mirror and laminate: Otter. Black profiles. Black touch control. Light screen ceiling.

Walls: Glass, mirror and laminate: Polar Aland Pine. Black profiles. Touch control. Light screen ceiling