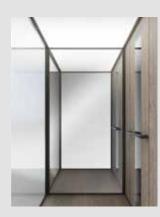

Walls: White laminate, open through with white door with matching profiles. Black touch control. Light screen ceiling.

Walls: Brushed Argent laminate, mirror. Coated control in RAL9006. Coated ceiling in RAL 9006 with LED-light.