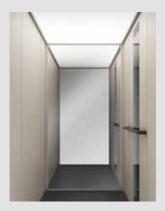

**MIRROR -** A full-height mirror is available for the cabin wall opposite the door.

\*The touchscreen control panel is only recommended for settings with a low risk for reckless use or vandalism.

Walls: White standard laminate. Black profiles. Control panel: Black. Ceiling with LED light RAL 9016.

Walls: Laminate: Oyster grey, mirror and laminate with matching coated profiles: RAL1015. Black touch control. Light screen ceiling.

Walls: Glass and laminate: Magnolia. Black profiles. Touch control. Light screen ceiling.