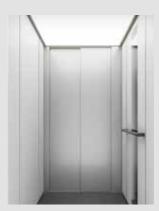

Walls: White laminate, open through with white door with matching profiles. Black touch control. Light screen ceiling.

Walls: Brushed Argent laminate, mirror. Coated control in RAL9006. Coated ceiling in RAL 9006 with LED-light.

Walls: Brushed Argent laminate, Black profiles. Black touch control. Light screen ceiling.

All Cibes lift models carry the CE mark and go through extensive testing and quality checks before leaving our factory. Our lifts are certified products that comply with European Safety Standard Machinery Directive 2006/42/EC and applicable parts of European Standards EN 81-41 and EN 81-70. The brand Cibes Lift is owned by Cibes Lift Group AB ©