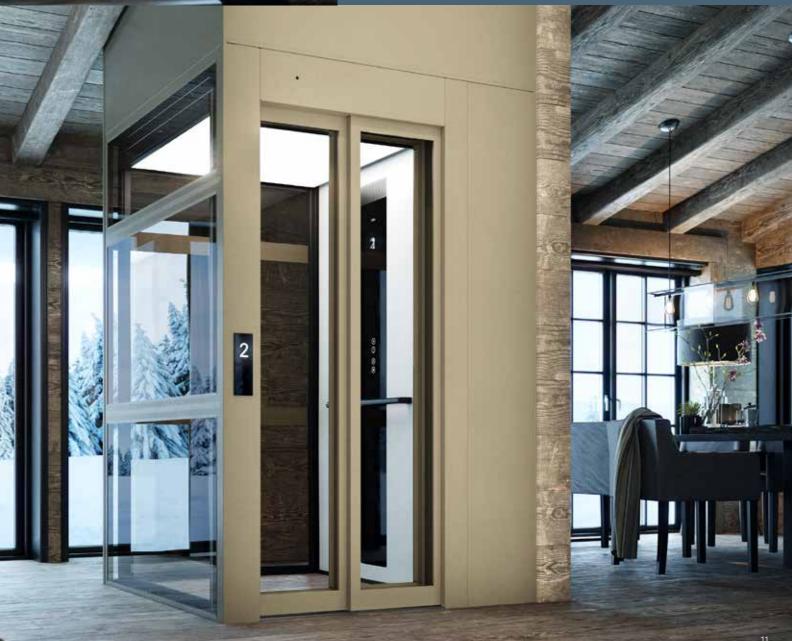

. E

Cibes C1 Pure is a great lift solution for existing buildings. The space-saving, modular concept brings construction work down to a minimum and makes Cibes C1 Pure exceptionally easy to install.

The timeless design of C1 Pure adapts to your building. The wide choice of colors, materials and cabin designs, enable C1 Pure to blend in perfectly with the interior design of any public building, commercial property or private residence.

## FAST AND EASY

Installing a conventional lift takes several weeks and requires extensive building adaptations. Installing Cibes C1 Pure takes just a few days and has minimal structural impact on your building.

### THE IDEAL PUBLIC ACCESSIBILITY SOLUTION