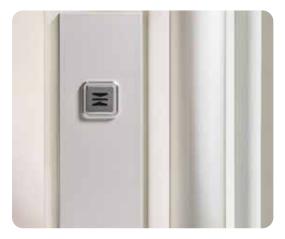

**CLASSIC CALL BUTTON -** The classic push button is tactile and equipped with back-light, in compliance with European Accessibility Standard EN 81-70. The button is available with white, grey or black face plate.

**LED LIGHT DIFFUSER CEILING -** The white, frosted LED light diffuser ceiling is illuminated by programmable, energy-saving LED lights.

**TOUCHSCREEN CALL BUTTON -** User-friendly and highly responsive touchscreen call button with integrated level indicator.