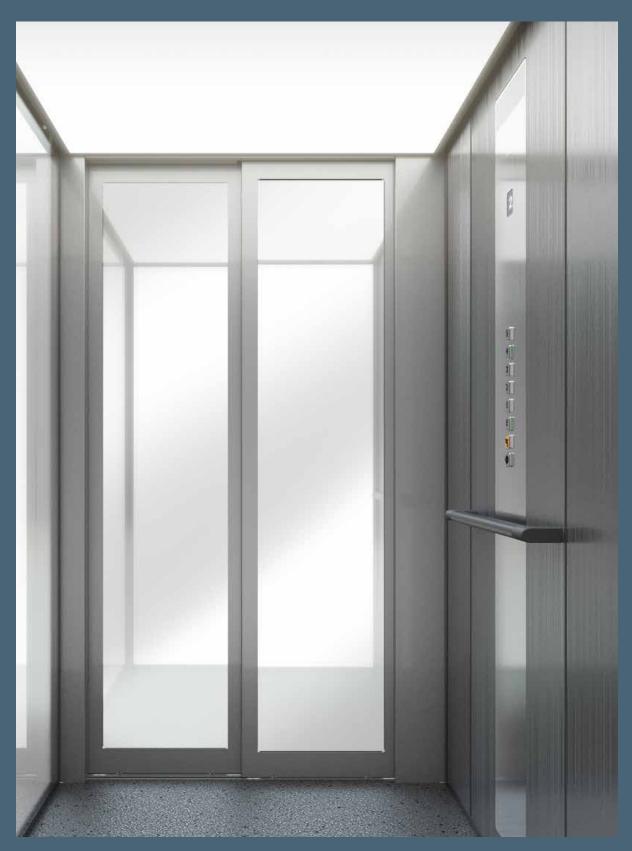

### BEAUTIFUL DESIGN FROM THE INSIDE OUT

CIDAS

2

It is the smart modular concept, the intelligent control system and unique drive system that make Cibes C1 Pure so easy to integrate with your building and your everyday life.

For more information, please visit www.cibeslift.com.

**CLASSIC CONTROL PANEL -** The classic control panel is equipped with tactile and illuminated push buttons in compliance with European Accessibility Standard EN 81-70. The control panel can be delivered in up to 300 colours or in brushed stainless steel.

**DOORS -** The telescopic sliding doors are available in steel or glass. Both door models are available in up to 300 colours. In addition, the steel doors can be delivered with EI60 fire rating or in a stainless steel finish.

**CLASSIC CALL BUTTON -** The classic push button is tactile and equipped with back-light, in compliance with European Accessibility Standard EN 81-70. The button is available with white, grey or black face plate.