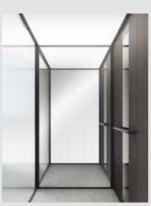

Walls: White laminate, open through with white door with matching profiles. Black touch control. Light screen ceiling.

Walls: Brushed Argent laminate, mirror. Coated control in RAL9006. Coated ceiling in RAL 9006 with LED-light.