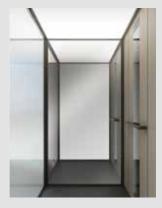

Walls: Laminate: Oyster grey, mirror and laminate with matching coated profiles: RAL1015. Black touch control. Light screen ceiling.

Walls: Glass and laminate: Magnolia. Black profiles. Touch control. Light screen ceiling.