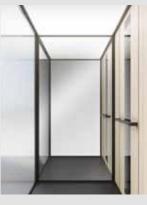

Walls: White laminate, open through with white door with matching profiles. Black touch control. Light screen ceiling.

Walls: Brushed Argent laminate, mirror. Coated control in RAL9006. Coated ceiling in RAL 9006 with LED-light.