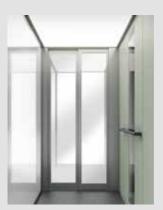

**DOORS -** The telescopic sliding doors are available in steel or glass. Both door models are available in up to 300 colours. In addition, the steel doors can be delivered with EI60 fire rating or in a stainless steel finish.

Walls: Glass, open through with glass door. Fontana laminate, black profiles. Black touch control. Light screen ceiling.

Walls: Folkstone laminate, matching profiles RAL830. Open through with white door. Control panel stainless steel. Ceiling: RAL830 with LED-light.