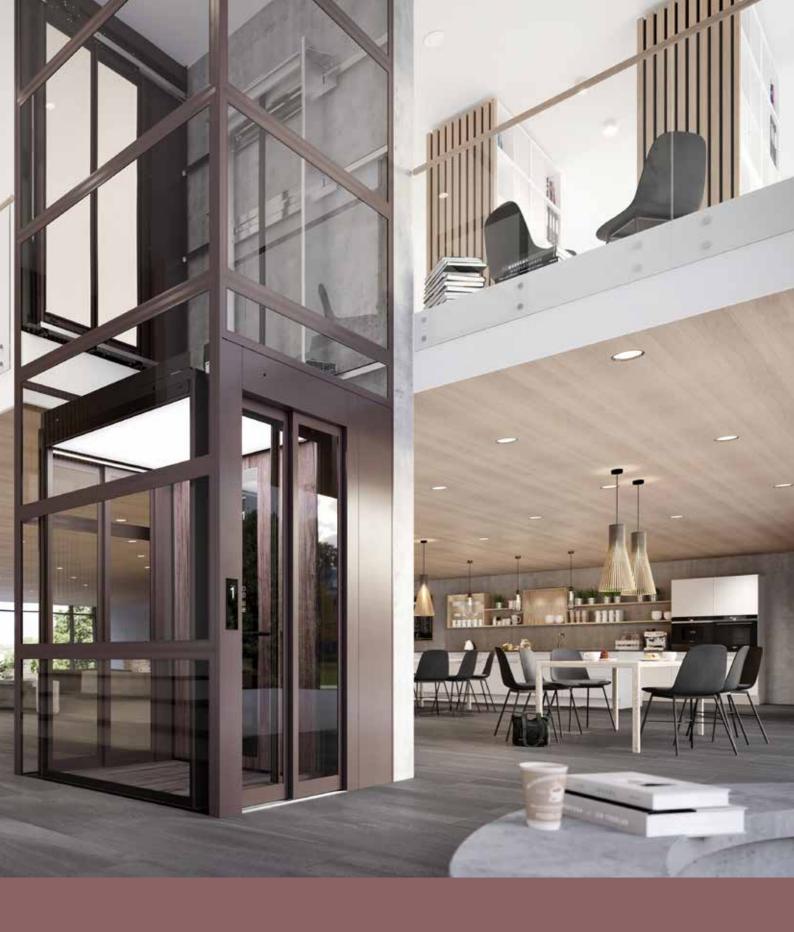

For more information, please visit www.cibeslift.com.

**CLASSIC CONTROL PANEL -** The classic control panel is equipped with tactile and illuminated push buttons in compliance with European Accessibility Standard EN 81-70. The control panel can be delivered in up to 300 colours or in brushed stainless steel.

**CLASSIC CALL BUTTON -** The classic push button is tactile and equipped with back-light, in compliance with European Accessibility Standard EN 81-70. The button is available with white, grey or black face plate.

**CEILING WITH LED LIGHTS -** The ceiling with programmable, energy-saving LED lights is available in up to 300 different colours.

**TOUCHSCREEN CONTROL PANEL\*** - The contemporary design of this elegant control panel includes user-friendly and highly responsive touchscreen buttons and an integrated level indicator.