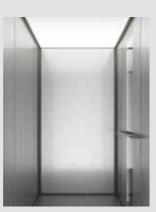

**MIRROR -** A full-height mirror is available for the cabin wall opposite the door.

\*The touchscreen control panel is only recommended for settings with a low risk for reckless use or vandalism.

Walls: White standard laminate. Black profiles. Control panel: Black. Ceiling with LED light RAL 9016.