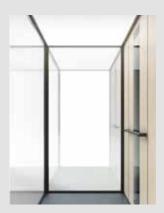

**DOORS -** The telescopic sliding doors are available in steel or glass. Both door models are available in up to 300 colours. In addition, the steel doors can be delivered with EI60 fire rating or in a stainless steel finish.

Walls: Glass, open through with glass door. Fontana laminate, black profiles. Black touch control. Light screen ceiling.

Walls: Folkstone laminate, matching profiles RAL830. Open through with white door. Control panel stainless steel. Ceiling: RAL830 with LED-light.