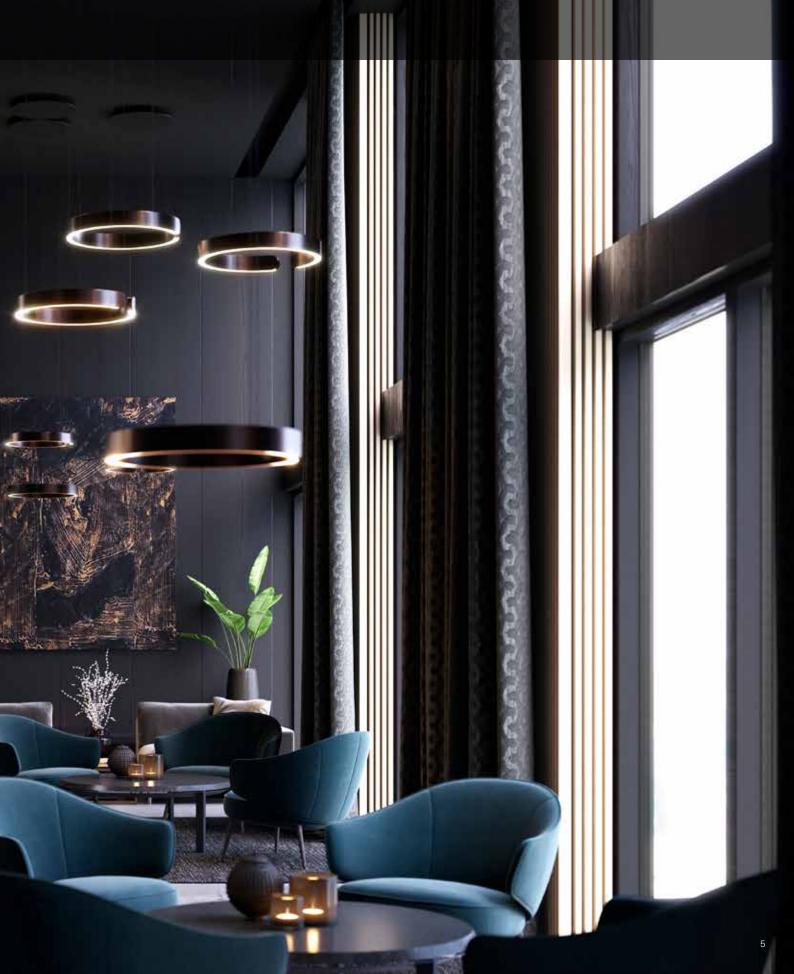

**CIBES LIFT GROUP** provides tailor-made lift solutions for both public and private use, based on our proven modular concept that has minimal structural impact on your building.

CIBES C1 PURE is our latest lift concept that comes with an even greater range of choices and design options – all to ensure your lift can be customized to fully meet your needs and blend in with your building.

### FOR RESIDENTIAL, COMMERCIAL & PUBLIC BUILDINGS

00.00

0

Cibes C1 Pure adapts to the requirements of your building, not the other way around. The great choice of colours, materials and features enable C1 Pure to adjust to your needs and interior design.





Cibes Pure is our latest lift concept that comes with an even greater range of design options. Your lift can be easily customised with various fittings, finishings and colour options to match any environment.

. E

Cibes C1 Pure is a great lift solution for existing buildings. The space-saving, modular concept brings construction work down to a minimum and makes Cibes C1 Pure exceptionally easy to install.



The timeless design of C1 Pure adapts to your building. The wide choice of colors, materials and cabin designs, enable C1 Pure to blend in perfectly with the interior design of any public building, commercial property or private residence.





#### FLOOR

Standard carpet - Altro Walkway - Classified A+ in the Green Guide with slip resistance R10. Black 100% phtalate free vinyl.