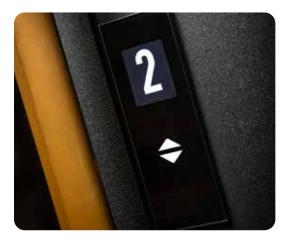

**CLASSIC CALL BUTTON -** The classic push button is tactile and equipped with back-light, in compliance with European Accessibility Standard EN 81-70. The button is available with white, grey or black face plate.

**LED LIGHT DIFFUSER CEILING -** The white, frosted LED light diffuser ceiling is illuminated by programmable, energy-saving LED lights.

**TOUCHSCREEN CALL BUTTON -** User-friendly and highly responsive touchscreen call button with integrated level indicator.