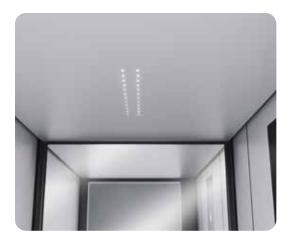

**CEILING WITH LED LIGHTS -** The ceiling with programmable, energy-saving LED lights is available in up to 300 different colours.

**TOUCHSCREEN CONTROL PANEL\*** - The contemporary design of this elegant control panel includes user-friendly and highly responsive touchscreen buttons and an integrated level indicator.

**LED LIGHT DIFFUSER CEILING -** The white, frosted LED light diffuser ceiling is illuminated by programmable, energy-saving LED lights.

**TOUCHSCREEN CALL BUTTON -** User-friendly and highly responsive touchscreen call button with integrated level indicator.