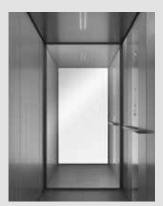

**MIRROR -** A full-height mirror is available for the cabin wall opposite the door.

\*The touchscreen control panel is only recommended for settings with a low risk for reckless use or vandalism.

Walls: White standard laminate. Black profiles. Control panel: Black. Ceiling with LED light RAL 9016.

Walls: Brushed Argent laminate, Black profiles. Black touch control. Light screen ceiling.

All Cibes lift models carry the CE mark and go through extensive testing and quality checks before leaving our factory. Our lifts are certified products that comply with European Safety Standard Machinery Directive 2006/42/EC and applicable parts of European Standards EN 81-41 and EN 81-70. The brand Cibes Lift is owned by Cibes Lift Group AB ©