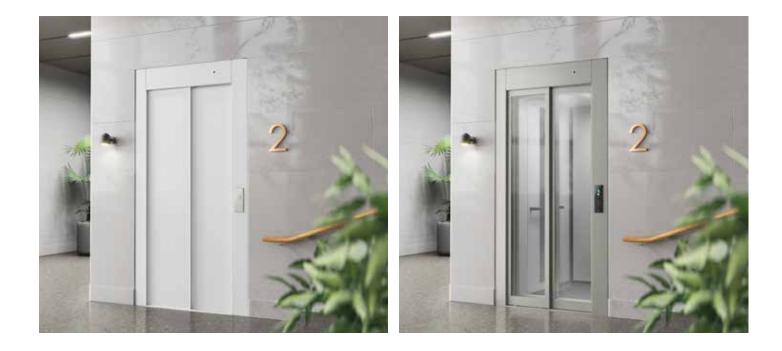

**DOORS -** The telescopic sliding doors are available in steel or glass. Both door models are available in up to 300 colours. In addition, the steel doors can be delivered with EI60 fire rating or in a stainless steel finish.

## FAST AND EASY

Installing a conventional lift takes several weeks and requires extensive building adaptations. Installing Cibes C1 Pure takes just a few days and has minimal structural impact on your building.